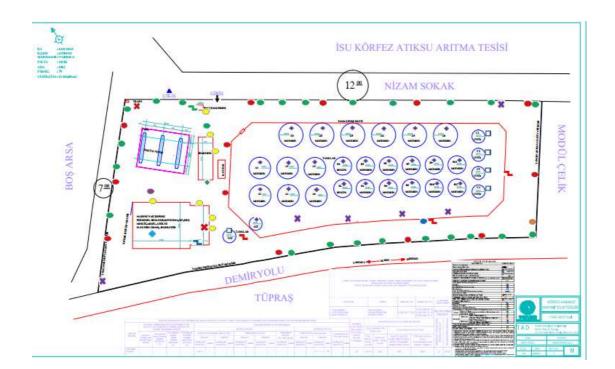

## **INDEX**

| 1  | ENT     | RY                                                                   | 1-1  |
|----|---------|----------------------------------------------------------------------|------|
|    | 1.2     | General information of the port facility (Restricted)                | 1-4  |
|    | 1.3     | Procedures for safe handling of liquid bulk dangerous cargoes        |      |
|    | 1.3.1   |                                                                      |      |
|    | 1.3.2   |                                                                      |      |
|    | 1.3.3   | •                                                                    |      |
|    | 1.3.4   | 1 0 0                                                                |      |
|    | 1.3.8   | 1                                                                    |      |
|    | 1.3.9   | · ·                                                                  |      |
|    | 1.3.1   |                                                                      |      |
| 2  | RES     | PONSIBILITIES                                                        | 2-11 |
|    | 2.1     | Responsibilities of the relevant person of the goods                 |      |
|    | 2.2     | Responsibilities of the port facility operator                       |      |
|    | 2.3     | Responsibilities of the ship's master                                |      |
|    | 2.4     | Responsibilities of the Dangerous Goods Safety Consultant            |      |
|    | 2.5     | Responsibilities of 3rd party, cargo / ship broker etc. operating in |      |
|    | port fa | cility                                                               |      |
| 2  | -       | ICIES/APPLIED RULES AND MEASURES TO BE FOLLOWED BY                   |      |
| 3  |         |                                                                      |      |
| r/ |         | Y                                                                    |      |
|    | 3.1     | Berthing                                                             |      |
|    | 3.2     | Supervision                                                          |      |
|    | 3.3     | Safe handling and segregation                                        |      |
|    | 3.4     | Emergency procedures                                                 |      |
|    | 3.5     | Emergency information                                                |      |
|    | 3.6     | Fire precautions                                                     |      |
|    | 3.7     | Fire fighting                                                        |      |
|    | 3.8     | Environmental precautions                                            |      |
|    | 3.9     | Pollution combating                                                  |      |
|    | 3.10    | Reporting of incidents                                               |      |
|    | 3.11    | Inspections                                                          |      |
|    | 3.12    | Hot work and other repair or maintenance work                        |      |
|    | 3.13    | Contaminated wastes                                                  |      |
|    | 3.14    | Alcohol and drug abuse                                               |      |
|    | 3.15    | Weather conditions                                                   |      |
|    | 3.16    | Lighting                                                             |      |
|    | 3.17    | Handling equipment                                                   |      |
|    | 3.18    | Protective equipment                                                 |      |
|    | 3.19    | Communications                                                       |      |
|    | 3.20    | Areas                                                                |      |
|    | 3.20    | . 0 0                                                                |      |
|    | 3.20.   | 1                                                                    |      |
|    | 3.21    | Training                                                             |      |
| 4  | CLA     | SSIFICATION OF DANGEROUS GOODS, HANDLING, LOADING ,                  | /    |
| U  | NLOAD   | ING, HANDLING, SEPARATION, STACKING AND STORING                      | 4-1  |
|    | 4.1     | Classification of Dangerous Goods                                    | 4-1  |
|    | 4.2     | Dangerous Goods Packing and Packages                                 | 4-1  |
|    | 4.3     | Dangerous Goods Marking, Labels, Placards                            |      |
|    | 4.4     | Packaging and Approval Marking.                                      | 4-2  |
|    | 4.5     | Segregation and Separation                                           | 4-2  |
|    | 4.6     | Dangerous Goods Documentation                                        |      |