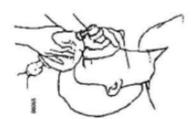

reathing.

|         | Document Nu.                 | Release<br>Date | Rev.<br>No | Revision<br>Date | Page<br>Nu. |
|---------|------------------------------|-----------------|------------|------------------|-------------|
|         |                              | 20.04.2022      | 4          | 27.09.2022       | 10-20       |
| PETLINE | DANGEROUS GOODS SAFETY CUIDE |                 |            |                  |             |

- The oxygen mask is placed on the victim's face, covering the nose and mouth, making sure that there will be no leakage from the mask.
- Check that the connections of the oxygen cylinder are made in accordance with the manufacturer's instructions and that there is sufficient oxygen in the cylinder (2.5 liter capacity, 500 liters oxygen filled at 200 bar).



In general, situations where medical assistance is needed are due to inhalation of toxic gases in the normal state of the chemical or inhalation of toxic gases caused by fire. As a result of fire, it can cause the emission of mainly carbon monoxide and hydrogen cyanide gases. In such cases, oxygen should be given 8 liters per minute.

In the case of life-threatening, pulmonary edema or circulatory system problems, 8 liters of oxygen per minute should be given

#### 4.) LOSS OF CONSCIOUSNESS DUE TO CHEMICAL LOADING

After inhalation of chemical gases, ingestion of the chemical substance or absorption through the skin, the brain functions of the victim may be impaired. After chemical poisoning, the casualty may experience not only loss of consciousness, but also difficulties in breathing a