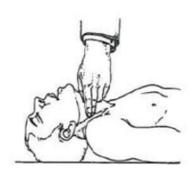

f breathing, even when there is no air flow,
- Listen in this way for 5 seconds to decide whether you are breathing,



| Document Nu.                         | Release<br>Date | Rev.<br>No | Revision<br>Date | Page<br>Nu. |  |  |
|--------------------------------------|-----------------|------------|------------------|-------------|--|--|
| <b>20.04.2022 4 27.09.2022</b> 10-19 |                 |            |                  |             |  |  |
| BANKS BANKS COORS CARREST CHIPPE     |                 |            |                  |             |  |  |



#### **Control of Heart Functions**

• Check heart rate. In Emergency Situations, the best pulse control is done from the jugular vein. Try to feel the casualty's pulse for 5 seconds and then decide whether there is a pulse or not.



#### 3. ) OXYGEN DELIVERY AND CONTROLLED VENTILATION

Oxygen is essential for life. Some toxins can interfere with normal oxygen uptake, preventing the passage of oxygen to the blood and thus to the tissues. In some cases, life can be saved by administering oxygen to a victim who has been exposed to a particularly toxic gas. Basic training is required for the job of giving oxygen.

#### **Diagnosis**

- Difficulty in breathing, trying to breathe 30 times a minute in the first stage. Then it may slow down or stop completely,
- Fast heart rate, over 100 per minute,
- Blurring/fading of skin color, purple lips and tongue,
- Weakness in the muscle system, then this process may be followed by loss of consciousness,
- In the first stage, pupils react to light. If the pupils are enlarged and do